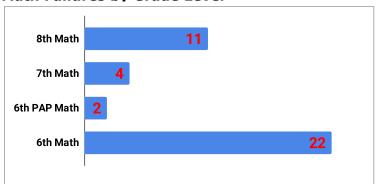

----|-------|---------|
| Percentage Present       | 6th         | 7th   | 8th   | Average |
| 2018-2019                | 96.9%       | 96.9% | 96.5% | 96.8%   |
| 2017-2018                | 94.8%       | 94.4% | 94.5% | 94.6%   |
| 2016-2017                | 95.8%       | 95.0% | 95.2% | 95.3%   |
| 2015-2016                | 97.5%       | 96.9% | 96.7% | 97.0%   |
| 2014-2015                | 96.5%       | 96.9% | 96.4% | 96.6%   |
| 2013-2014                | 96.9%       | 96.4% | 96.4% | 96.6%   |
| 2012-2013                | 96.2%       | 95.7% | 95.9% | 95.9%   |
| 2011-2012                | 96.4%       | 95.1% | 95.8% | 95.8%   |
| Total number of tardies: |             | 175   |       |         |

# **English/Reading Failures by Grade Level**



# **Math Failures by Grade Level**



# **Science Failures by Grade Level**



## **Social Studies Failures by Grade Level**



## **Elective Failures by Grade Level**