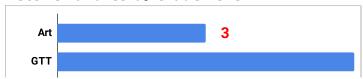

| 96.9% | 96.5% | 96.8%   |
| 2017-2018                | 94.8%       | 94.4% | 94.5% | 94.6%   |
| 2016-2017                | 95.8%       | 95.0% | 95.2% | 95.3%   |
| 2015-2016                | 97.5%       | 96.9% | 96.7% | 97.0%   |
| 2014-2015                | 96.5%       | 96.9% | 96.4% | 96.6%   |
| 2013-2014                | 96.9%       | 96.4% | 96.4% | 96.6%   |
| 2012-2013                | 96.2%       | 95.7% | 95.9% | 95.9%   |
| 2011-2012                | 96.4%       | 95.1% | 95.8% | 95.8%   |
| Total number of tardies: |             | 175   |       |         |

# **English/Reading Failures by Grade Level**



# **Math Failures by Grade Level**



# **Science Failures by Grade Level**



## **Social Studies Failures by Grade Level**



## **Elective Failures by Grade Level**