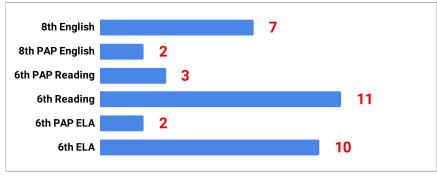

--------------------|-------------|-------|-------|---------|
| Percentage Present       | 6th         | 7th   | 8th   | Average |
| 2018-2019                | 96.9%       | 96.9% | 96.5% | 96.8%   |
| 2017-2018                | 94.8%       | 94.4% | 94.5% | 94.6%   |
| 2016-2017                | 95.8%       | 95.0% | 95.2% | 95.3%   |
| 2015-2016                | 97.5%       | 96.9% | 96.7% | 97.0%   |
| 2014-2015                | 96.5%       | 96.9% | 96.4% | 96.6%   |
| 2013-2014                | 96.9%       | 96.4% | 96.4% | 96.6%   |
| 2012-2013                | 96.2%       | 95.7% | 95.9% | 95.9%   |
| 2011-2012                | 96.4%       | 95.1% | 95.8% | 95.8%   |
| Total number of tardies: |             | 175   |       |         |

# **English/Reading Failures by Grade Level**



# **Math Failures by Grade Level**



# **Science Failures by Grade Level**



## **Social Studies Failures by Grade Level**



## **Elective Failures by Grade Level**