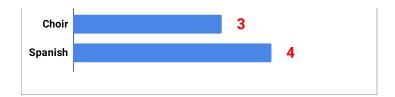

96.9% | 96.5% | 96.8%   |
| 2017-2018                | 94.8%       | 94.4% | 94.5% | 94.6%   |
| 2016-2017                | 95.8%       | 95.0% | 95.2% | 95.3%   |
| 2015-2016                | 97.5%       | 96.9% | 96.7% | 97.0%   |
| 2014-2015                | 96.5%       | 96.9% | 96.4% | 96.6%   |
| 2013-2014                | 96.9%       | 96.4% | 96.4% | 96.6%   |
| 2012-2013                | 96.2%       | 95.7% | 95.9% | 95.9%   |
| 2011-2012                | 96.4%       | 95.1% | 95.8% | 95.8%   |
| Total number of tardies: |             | 175   |       |         |

# **English/Reading Failures by Grade Level**



# **Math Failures by Grade Level**



# **Science Failures by Grade Level**



## **Social Studies Failures by Grade Level**



## **Elective Failures by Grade Level**