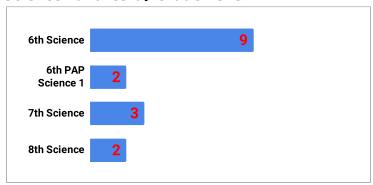

ent       | 6th         | 7th   | 8th   | Average |
| 2018-2019                | 96.9%       | 96.9% | 96.5% | 96.8%   |
| 2017-2018                | 94.8%       | 94.4% | 94.5% | 94.6%   |
| 2016-2017                | 95.8%       | 95.0% | 95.2% | 95.3%   |
| 2015-2016                | 97.5%       | 96.9% | 96.7% | 97.0%   |
| 2014-2015                | 96.5%       | 96.9% | 96.4% | 96.6%   |
| 2013-2014                | 96.9%       | 96.4% | 96.4% | 96.6%   |
| 2012-2013                | 96.2%       | 95.7% | 95.9% | 95.9%   |
| 2011-2012                | 96.4%       | 95.1% | 95.8% | 95.8%   |
| Total number of tardies: |             | 175   |       |         |

# **English/Reading Failures by Grade Level**



# **Math Failures by Grade Level**



# **Science Failures by Grade Level**



## **Social Studies Failures by Grade Level**



## **Elective Failures by Grade Level**