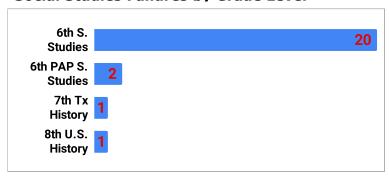

|
| 2018-2019                | 96.9%       | 96.9% | 96.5% | 96.8%   |
| 2017-2018                | 94.8%       | 94.4% | 94.5% | 94.6%   |
| 2016-2017                | 95.8%       | 95.0% | 95.2% | 95.3%   |
| 2015-2016                | 97.5%       | 96.9% | 96.7% | 97.0%   |
| 2014-2015                | 96.5%       | 96.9% | 96.4% | 96.6%   |
| 2013-2014                | 96.9%       | 96.4% | 96.4% | 96.6%   |
| 2012-2013                | 96.2%       | 95.7% | 95.9% | 95.9%   |
| 2011-2012                | 96.4%       | 95.1% | 95.8% | 95.8%   |
| Total number of tardies: |             | 175   |       |         |

# **English/Reading Failures by Grade Level**



# **Math Failures by Grade Level**



# **Science Failures by Grade Level**



## **Social Studies Failures by Grade Level**



## **Elective Failures by Grade Level**